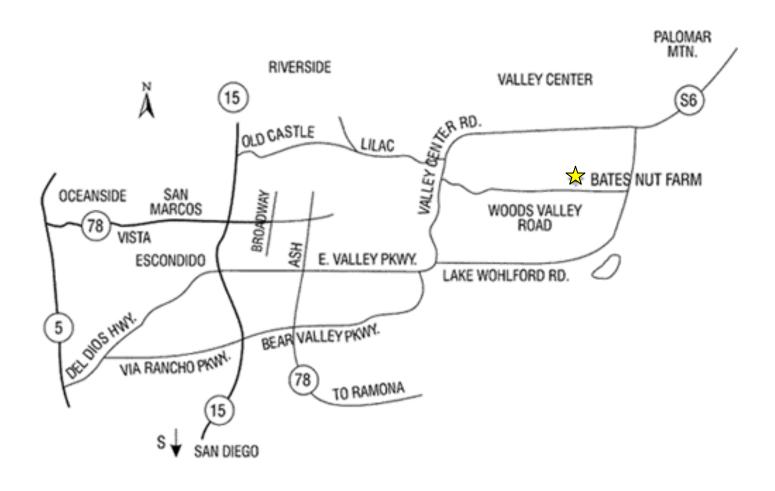

760-749-3333 15954 Woods Valley Road Valley Center, Ca 92082 info@batesnutfarm.biz

## I-5 SOUTH OR NORTH TO HWY 78 EAST

Take Hwy 78 east to city of Escondido. Freeway will end at Broadway. Continue straight on this road, Lincoln. Take a right at the light onto El Norte Parkway (Do not turn right on red here). Travel to Valley Parkway and turn left at the light onto Valley Parkway, continue about 6 miles - it will go up hill gradually. At a traffic light - Woods Valley Road, turn right. Continue on Woods Valley Road for approximately 3.5 miles. Bates Nut Farm is on the left.

## I-15 NORTH TO VIA RANCHO PARKWAY OFF RAMP

At the end of off ramp, turn right heading east on Via Rancho Parkway. Continue east for approximately 6 miles (note: Via Rancho Parkway changes in name to Bear Valley Parkway). Take a right at a light from Bear Valley Parkway to East Valley Parkway, going east. Continue approximately 6 miles up grade to Woods Valley Road. Woods Valley Road will only turn right. Stay on Woods Valley Road for approximately 3.5 miles. Bates Nut Farm is on the left.

I-15 SOUTH TO GOPHER CANYON ROAD/OLD CASTLE ROAD OFF RAMP At end of off ramp go left, under freeway to Old 395. Turn right on Old 395, then a quick left onto Old Castle Road. Continue approximately 9 miles to T at Valley Center Road (Note this road name changes from Old Castle to Lilac Road. At one point there is a street sign with an arrow saying turn left for Lilac Road, do not take this left, stay to the right). Turn right at light on Valley Center Road, go approximately 1 mile to Woods Valley Road. Woods Valley will only turn to the left. Continue on Woods Valley for approximately 3.5 miles. Bates Nut Farm is on the left.

-----

ALTERNATE ROUTES (This takes you into Bates from the "Backside", it can be a bit longer distance, but there is generally less traffic):

Once in Valley Center: Follow Valley Center Road east, take a right at the light onto Lake Wohlford Road, take a right at the stop sign onto Woods Valley Road. Bates is on the right about 1/4 mile.

<u>From Escondido</u>: Take a right at the light onto Lake Wohlford Road. Continue up the hill, past the lake. Take a left at the Stop sign onto Woods Valley Road. Bates is on the right about 1/4 mile.